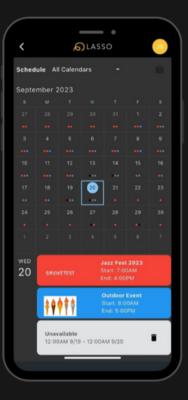

### Your <u>Schedule</u>

shows anything that you've been scheduled for and your events will be color coded if you work for multiple companies.

**S**LASSO

My Opportunities (3)

- (1)

Shift Date Range

Event

Venue