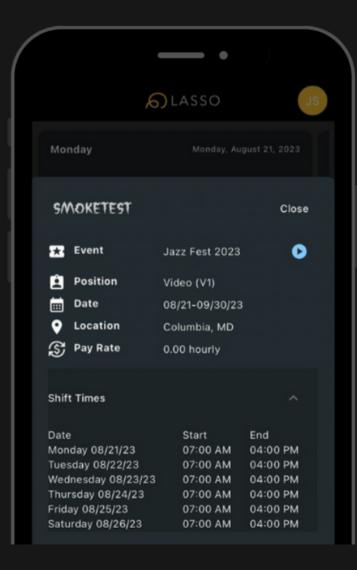

### Your <u>Schedule</u>

shows anything that you've been scheduled for and your events will be color coded if you work for multiple companies.

**S**LASSO

My Opportunities (3)

- (1)

Shift Date Range

Event

Venue

Event

Position

Venue

Event

Position

Venue

Shift Date Range

Shift Date Range