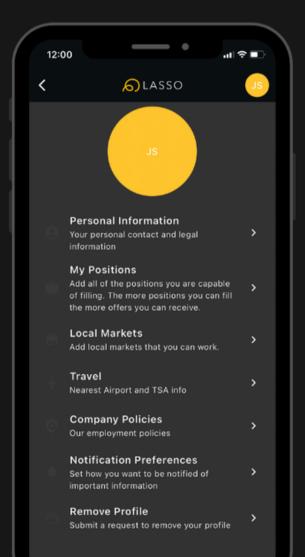

By clicking on your initials, this will bring up your profile menu.

You can select Dark Mode, sign out of the app, access My Company Profile and Contact Support.

My Company Profile lists your active profiles. Click into the profile to update your personal information, apply to new positions, add/remove local markets, update your Travel information if applicable, view that company's policy documents, select your notification preferences and submit a request to have your profile inactivated/removed.