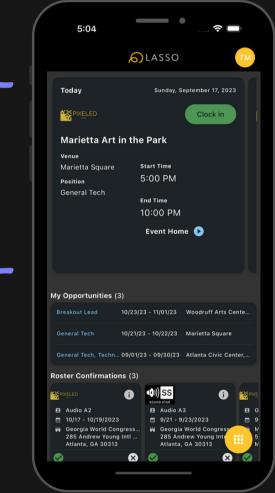

The Dashboard holds many important items including your current schedule/shifts, Opportunities, Roster Confirmations and Communications.

All of your current/upcoming shifts are listed at the top on individual **Schedule Cards**. You can swipe left/right to view them all. If your event allows for crew clock in, you'll be able to clock in directly from the shift card on the Dashboard. If there is a Supervisor on your event, their information will be displayed and you can contact them directly with any questions. You can also swipe left on the Supervisor to see additional ones.

Click on **Event Home** on the screen above to see more information about your shift including your full schedule, the venue, a link to the venue via your default maps app, any itinerary information and the roster if applicable.

### Next are Roster Confirmations

If you work for multiple companies, you will see each of their company logos for quick designation. Select the green check mark to accept and the X to decline.

| My Opportu   | nities (3)                                                           |              |                                                                                                      |       |
|--------------|----------------------------------------------------------------------|--------------|------------------------------------------------------------------------------------------------------|-------|
| Breakout Lea | ad 10/23/2                                                           | 3 - 11/01/23 | Woodruff Arts C                                                                                      | ente  |
| General Tech | n 10/21/2                                                            | 3 - 10/22/23 | Marietta Square                                                                                      |       |
| General Tech | n, Techn 09/01/2                                                     | 3 - 09/30/23 | Atlanta Civic Cer                                                                                    | nter, |
| Roster Conf  | irmations (3)                                                        |              |                                                                                                      |       |
|              | Ð                                                                    |              | i                                                                                                    |       |
| 🖪 Audio A2   |                                                                      | 🖪 Audio A    | 3                                                                                                    | E G   |
| 10/17 - 10   | 10/17 - 10/19/2023                                                   |              |                                                                                                      |       |
| 285 Andr     | Georgia World Congress<br>285 Andrew Young Intl<br>Atlanta, GA 30313 |              | <ul> <li>Georgia World Congress</li> <li>285 Andrew Young International Atlanta, GA 30313</li> </ul> |       |
|              |                                                                      |              | R                                                                                                    |       |
|              |                                                                      |              | _                                                                                                    |       |