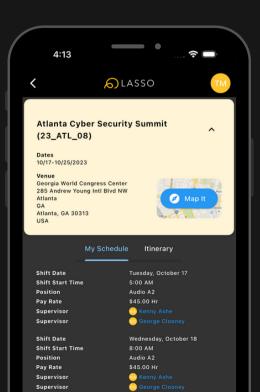

Click on **Event Home** on the screen above to see more information about your shift including your full schedule, the venue, a link to the venue via your default maps app, any itinerary information and the roster if applicable.