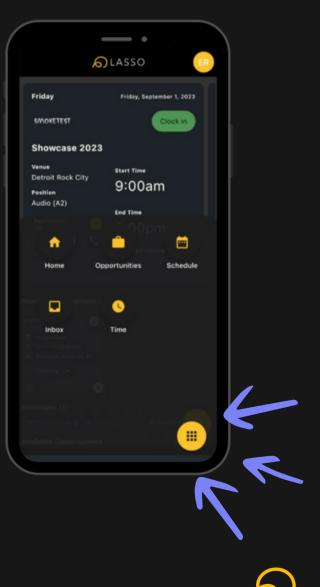

When clicking the Navigation Button, you have access to your Opportunities, your Schedule's Calendar View, and your Inbox.

Deadline

10/12/23

10/02/23

Deadline 09/23/23

.....

Taco Rell Shareholders Meeting

Audio A1

gives you a list of all of the invites you have that you need to respond to.

Companies may utilize the <u>Manage Availability</u> feature. Click the suitcase icon to update your calendar with days or partial days you're unavailable. You can customize for each employer.

Lastly, your <u>Inbox</u> holds all communications. You can remove them by clicking "Archive" at the bottom.