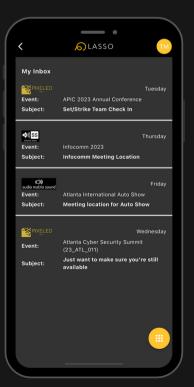

# Your five recent messages will be listed last.

Click on the message to view. The Event name will be listed at the top. You may Archive the message to remove it from your app, but this cannot be undone.

Companies may utilize the <u>Manage Availability</u> feature. Click the suitcase icon to update your calendar with days or partial days you're unavailable. You can customize for each employer.

Lastly, your <u>Inbox</u> holds all communications. You can remove them by clicking "Archive" at the bottom.