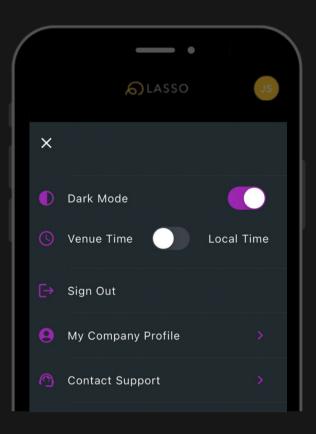

By clicking on your initials, this will bring up your profile menu.

You can select Dark Mode, sign out of the app, access My Company Profile and Contact Support.

My Company Profile lists your active profiles. Click into the profile to update your personal information, apply to new positions, add/remove local markets, update your Travel information if applicable, view that company's policy documents, select your notification preferences and submit a request to have your profile inactivated/removed.