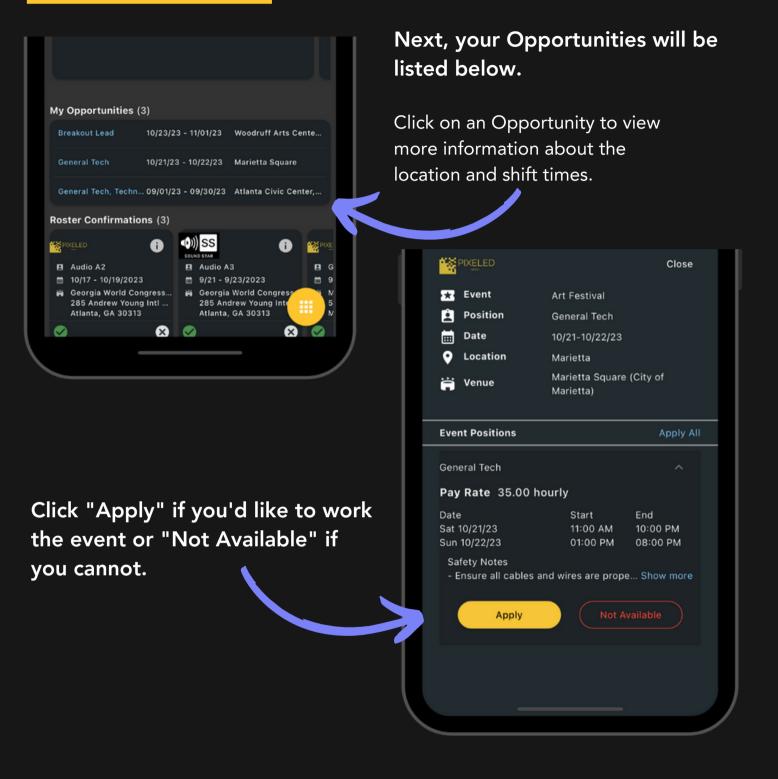

### Next are Roster Confirmations

If you work for multiple companies, you will see each of their company logos for quick designation. Select the green check mark to accept and the X to decline.

| My Opportu   | nities (3)                                                           |              |                                                                                                      |       |
|--------------|----------------------------------------------------------------------|--------------|------------------------------------------------------------------------------------------------------|-------|
| Breakout Lea | ad 10/23/2                                                           | 3 - 11/01/23 | Woodruff Arts C                                                                                      | ente  |
| General Tech | n 10/21/2                                                            | 3 - 10/22/23 | Marietta Square                                                                                      |       |
| General Tech | n, Techn 09/01/2                                                     | 3 - 09/30/23 | Atlanta Civic Cer                                                                                    | nter, |
| Roster Conf  | irmations (3)                                                        |              |                                                                                                      |       |
|              | Ð                                                                    |              | i                                                                                                    |       |
| 🖪 Audio A2   |                                                                      | 🖪 Audio A    | 3                                                                                                    | E G   |
| 10/17 - 10   | 10/17 - 10/19/2023                                                   |              |                                                                                                      |       |
| 285 Andr     | Georgia World Congress<br>285 Andrew Young Intl<br>Atlanta, GA 30313 |              | <ul> <li>Georgia World Congress</li> <li>285 Andrew Young International Atlanta, GA 30313</li> </ul> |       |
|              |                                                                      |              | R                                                                                                    |       |
|              |                                                                      |              | _                                                                                                    |       |

You can also click on the Confirmation Tile to view more details.

| Stagehand                                                                                               | 02/01/24 - 02/06/24 | Kansas City Venue |  |
|---------------------------------------------------------------------------------------------------------|---------------------|-------------------|--|
| Roster Confirmation                                                                                     | ons (1)             |                   |  |
| SMOKETEST                                                                                               | i                   |                   |  |
| <ul> <li>Audio (A2)</li> <li>1/25 - 1/25/2024</li> <li>Theater of Thund<br/>Baltimore, MD 23</li> </ul> |                     |                   |  |
| $\oslash$                                                                                               | 8                   |                   |  |
| Messages (3)                                                                                            |                     |                   |  |
| Please wear snea                                                                                        | kers & all black    | Showcase 2023     |  |
| Meet at the back                                                                                        | door                | Sky Outing 2023   |  |
| Reminders                                                                                               |                     | Bonanza Extrav    |  |
|                                                                                                         |                     |                   |  |
|                                                                                                         |                     |                   |  |