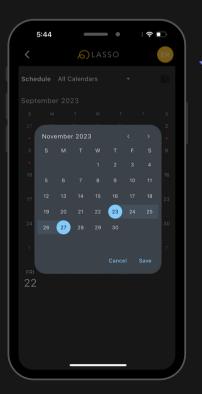

Companies may utilize the <u>Manage Availability</u> feature. Click the suitcase icon to update your calendar with days or partial days you're unavailable. You can customize for each employer.

Lastly, your <u>Inbox</u> holds all communications. You can remove them by clicking "Archive" at the bottom.